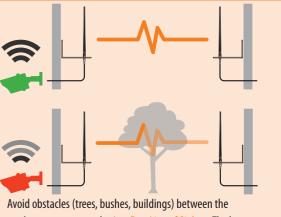

Use the small antennas on camera and receiver when the distance between them is short.

Use the included extra 9 m antenna cable if needed on either the camera or receiver side.

outdoor antennas, to obtain a Free Line of Sight = The best signal quality.