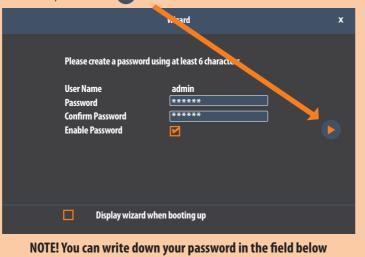

### **TV installation? START HERE!**

Connect the tv and mouse to your receiver.

settings at a later stage.

c) YOU RE DONE with the guick setup of FarmCam HD on your tv!

If you want to see the picture on your mobile or pc, continue to step 5.