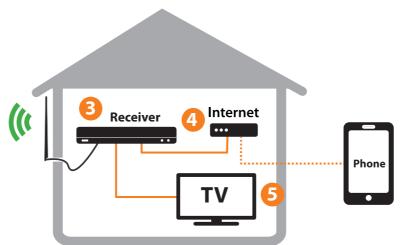

# **HOW IT WORKS**

- The camera monitors your animals. The signal is transmitted through the cable (9-18m) to the outdoor antenna.
- The signal is sent wirelessly to the office/home.
- The receiver receives the signal through its outdoor antenna connected with cable (9-18m).
- By connecting the receiver to your internet router you can see your animals/barn/buildings/farm wherever you go, using any smartphone, tablet or computer connected to the internet.
- By connecting the receiver to your TV you can see the camera picture there as well!

# **SmartPhone installation only? START HERE!**

Connect the receiver to your broadband router using the ethernet cable.

1 m cable is included. If you need a longer cable you can easily find it in most stores carrying electronics.