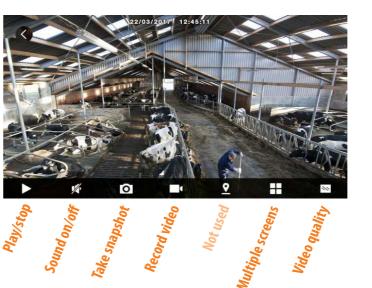

# How the app works

- 1. Access to devices
- 2. Live view
- 3. Play/stop
- 4. Sound on/off
- 5. Take snapshot (to mobile)
- 6. Record video (to mobile)
- 7. Amount of camera views
- 8. Video quality 9. Full screen