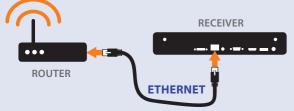

# **SmartPhone installation only? START HERE!**

Connect the receiver to your broadband router using the ethernet cable.

1 m cable is included. If you need a longer cable you can easily find it in most stores carrying electronics.