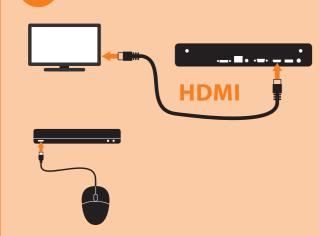

### **TV installation? START HERE!**

Connect the tv and mouse to your receiver.

settings at a later stage.

c) YOU RE DONE with the guick setup of FarmCam HD on your tv!

If you want to see the picture on your mobile or pc, continue to step 5.