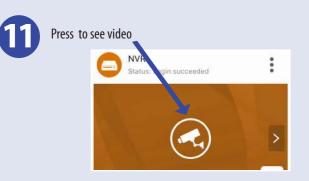

Make sure your mobile is using the same Wi-Fi/network as your receiver

b) Open the app: c) Allow notifications (iPhone only)

If you have you not done the installation on tv, skip step 9-10 and proceed to step 11.