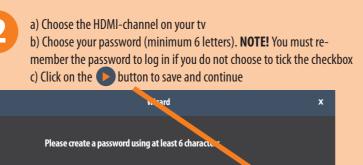

### **TV installation? START HERE!**

Connect the tv and mouse to your receiver.

settings at a later stage.

c) YOU RE DONE with the guick setup of FarmCam HD on your tv!

If you want to see the picture on your mobile or pc, continue to step 5.