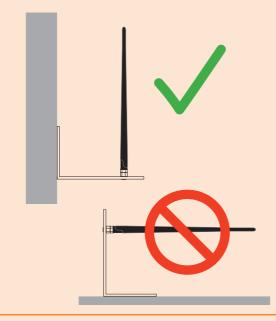

Use the small antennas on camera and receiver when the distance between them is short.

Use the included extra 9 m antenna cable if needed on either the camera or receiver side.

outdoor antennas, to obtain a Free Line of Sight = The best signal quality.