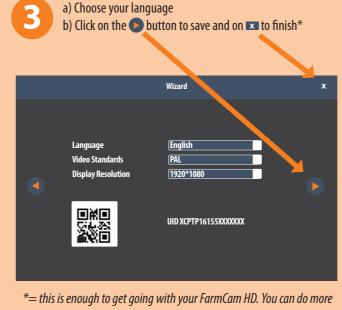

# How the app works

- 1. Access to devices
- 2. Live view
- 3. Play/stop
- 4. Sound on/off
- 5. Take snapshot (to mobile)
- 6. Record video (to mobile)
- 7. Amount of camera views
- 8. Video quality 9. Full screen

**HOW IT WORKS** 

10. Playback mode