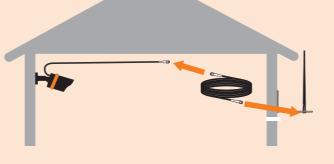

Use the small antennas on camera and receiver when the distance between them is short.

Use the included extra 9 m antenna cable if needed on either the camera or receiver side.

outdoor antennas, to obtain a Free Line of Sight = The best signal quality.