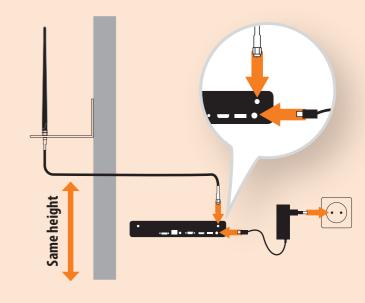

# **INSTALLATION**

Connect the antennas to camera and receiver using the 9 m antenna cables. Connect the camera to power. Water-proof the camera power connector using the shrinkable tube.

Connect the receiver to power. The system will setup automatically

Use the small antennas on camera and receiver when the distance between them is short.

Use the included extra 9 m antenna cable if needed on either the camera or receiver side.

outdoor antennas, to obtain a Free Line of Sight = The best signal quality.