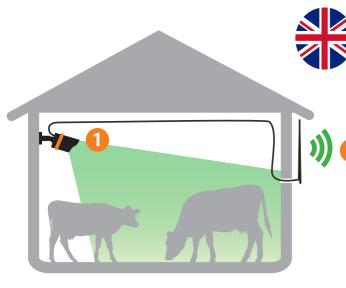

# **HOW IT WORKS**

- The camera monitors your animals. The signal is transmitted through the cable (9-18m) to the outdoor antenna.
- The signal is sent wirelessly to the office/home.
- The receiver receives the signal through its outdoor antenna connected with cable (9-18m).
- By connecting the receiver to your internet router you can see your animals/barn/buildings/farm wherever you go, using any smartphone, tablet or computer connected to the internet.
- By connecting the receiver to your TV you can see the camera picture there as well!