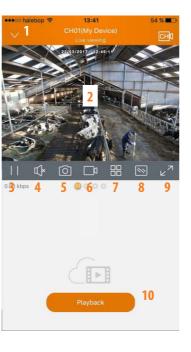

# How the app works

- 1. Access to devices
- 2. Live view
- 3. Play/stop
- 4. Sound on/off
- 5. Take snapshot (to mobile)
- 6. Record video (to mobile)
- 7. Amount of camera views
- 8. Video quality 9. Full screen

**HOW IT WORKS** 

10. Playback mode