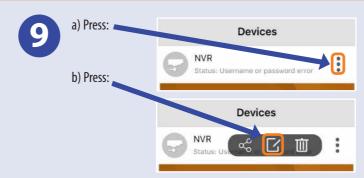

Make sure your mobile is using the same Wi-Fi/network as your receiver

b) Open the app: c) Allow notifications (iPhone only)

If you have you not done the installation on tv, skip step 9-10 and proceed to step 11.