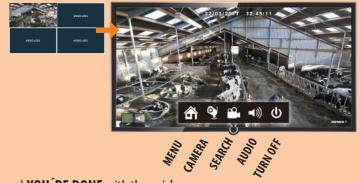

### **TV installation? START HERE!**

Connect the tv and mouse to your receiver.

settings at a later stage.

c) YOU RE DONE with the guick setup of FarmCam HD on your tv!

If you want to see the picture on your mobile or pc, continue to step 5.