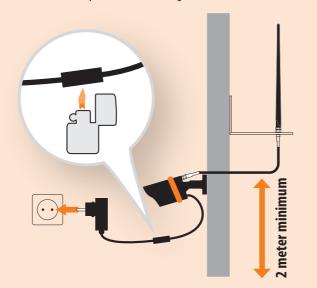

# **INSTALLATION**

Connect the antennas to camera and receiver using the 9 m antenna cables. Connect the camera to power. Water-proof the camera power connector using the shrinkable tube.

Connect the receiver to power. The system will setup automatically

Use the small antennas on camera and receiver when the distance between them is short.

Use the included extra 9 m antenna cable if needed on either the camera or receiver side.

outdoor antennas, to obtain a Free Line of Sight = The best signal quality.