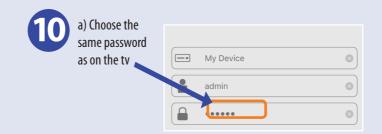

### **TV installation? START HERE!**

Connect the tv and mouse to your receiver.

settings at a later stage.

c) YOU RE DONE with the guick setup of FarmCam HD on your tv!

If you want to see the picture on your mobile or pc, continue to step 5.